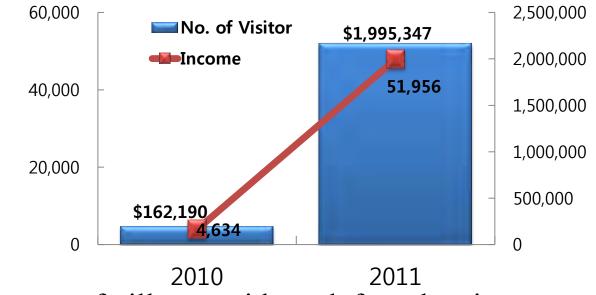

Gwanmae Island Residents Operating Committee

길을 따라 둘러보는 가운데 관매도의 참 매력을 느낄 수 있는 마실길(숲길, 돌담길, 해안길)을 상징 해송, 매화나무 등이 아름다운 성 관매도 나무(사), 몰(水)의 한지와 관매도 성의 형태를 모티브로 함

• As a result....

No. of visitors increased 10 times compared to 2010

Village income increased more than 11 times

- Return of village residents left to the city
- Request of reinclusion (villages excluded from NP in 2010)
- Investment from local government(1 million USD)