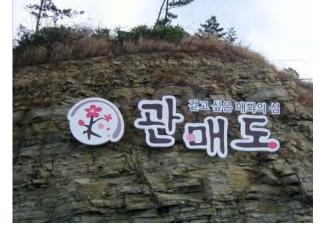

# **명품마을** 名 品 村

# Myeongpum Maeul (Village of Excellence)

Gwanmae island was....
Typical fishing village
(126 households, 212 residents)
Fishing and aquacultures
5,000 of annual visitors

- Village residents wanted the Gwanmae island stay in Dodohaehaesang National Park during 2010 national park zoning adjustment project
- KNPS implemented first Myeongpum Maeul Project
   (1 million USD) in Gwanmae island

Gwanmae Island Residents Operating Committee

길을 따라 둘러보는 가운데 관매도의 참 매력을 느낄 수 있는 마실길(숲길, 돌담길, 해안길)을 상징 해송, 매화나무 등이 아름다운 성 관매도 나무(사), 몰(水)의 한지와 관매도 성의 형태를 모티브로 함

• As a result....

No. of visitors increased 10 times compared to 2010