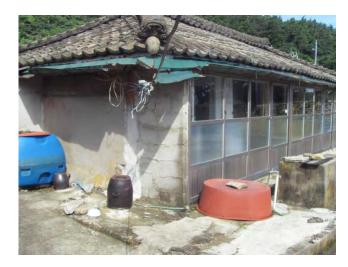

# Myeongpum Maeul (Village of Excellence)

Gwanmae island was....
Typical fishing village
(126 households, 212 residents)
Fishing and aquacultures
5,000 of annual visitors

- Village residents wanted the Gwanmae island stay in Dodohaehaesang National Park during 2010 national park zoning adjustment project
- KNPS implemented first Myeongpum Maeul Project
   (1 million USD) in Gwanmae island

Gwanmae Island Residents Operating Committee

길을 따라 둘러보는 가운데 관매도의 참 매력을 느낄 수 있는 마실길(숲길, 돌담길, 해안길)을 상징 해송, 매화나무 등이 아름다운 성 관매도 나무(사), 몰(水)의 한지와 관매도 성의 형태를 모티브로 함

• As a result....

No. of visitors increased 10 times compared to 2010