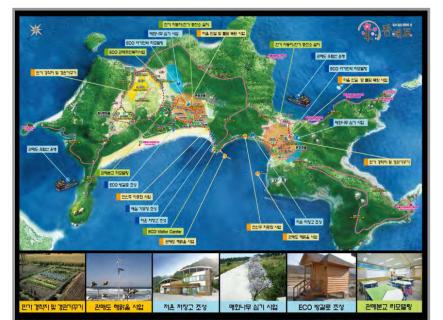

Gwanmae Island Residents Operating Committee

길을 따라 둘러보는 가운데 관매도의 참 매력을 느낄 수 있는 마실길(숲길, 돌담길, 해안길)을 상징 해송, 매화나무 등이 아름다운 성 관매도 나무(사), 몰(水)의 한지와 관매도 성의 형태를 모티브로 함

• As a result....

No. of visitors increased 10 times compared to 2010