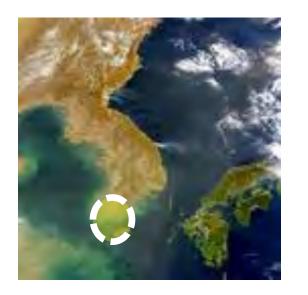

# Myeongpum Maeul (Village of Excellence)

Gwanmae island was....
Typical fishing village
(126 households, 212 residents)
Fishing and aquacultures
5,000 of annual visitors

- Village residents wanted the Gwanmae island stay in Dodohaehaesang National Park during 2010 national park zoning adjustment project
- KNPS implemented first Myeongpum Maeul Project
   (1 million USD) in Gwanmae island