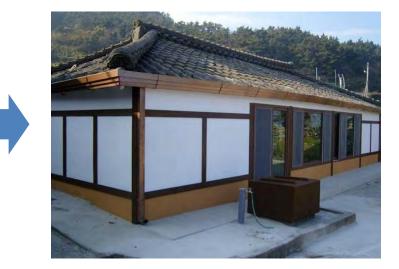

Gwanmae Island Residents Operating Committee

길을 따라 둘러보는 가운데 관매도의 참 매력을 느낄 수 있는 마실길(숲길, 돌담길, 해안길)을 상징 해송, 매화나무 등이 아름다운 성 관매도 나무(사), 몰(水)의 한지와 관매도 성의 형태를 모티브로 함

• As a result....

No. of visitors increased 10 times compared to 2010

Village income increased more than 11 times

- Return of village residents left to the city
- Request of reinclusion (villages excluded from NP in 2010)
- Investment from local government(1 million USD)