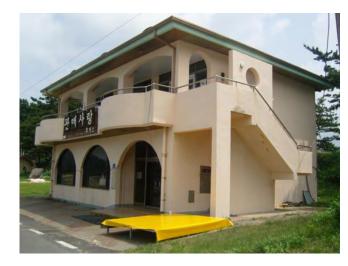

# Myeongpum Maeul (Village of Excellence)

Gwanmae island was....
Typical fishing village
(126 households, 212 residents)
Fishing and aquacultures
5,000 of annual visitors

- Village residents wanted the Gwanmae island stay in Dodohaehaesang National Park during 2010 national park zoning adjustment project
- KNPS implemented first Myeongpum Maeul Project
   (1 million USD) in Gwanmae island

Gwanmae Island Residents Operating Committee

길을 따라 둘러보는 가운데 관매도의 참 매력을 느낄 수 있는 마실길(숲길, 돌담길, 해안길)을 상징 해송, 매화나무 등이 아름다운 성 관매도 나무(사), 몰(水)의 한지와 관매도 성의 형태를 모티브로 함

• As a result....

No. of visitors increased 10 times compared to 2010