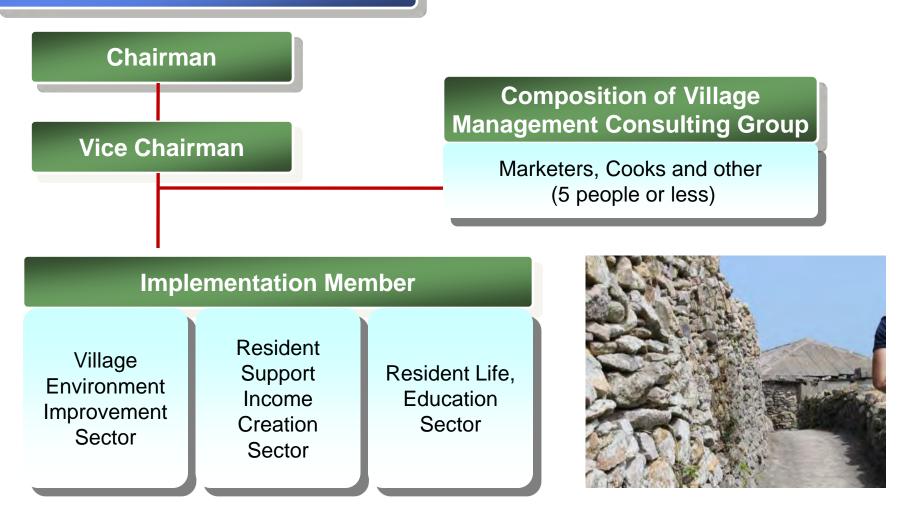

Gwanmae Island Residents Operating Committee

길을 따라 둘러보는 가운데 관매도의 참 매력을 느낄 수 있는 마실길(숲길, 돌담길, 해안길)을 상징 해송, 매화나무 등이 아름다운 성 관매도 나무(사), 몰(水)의 한지와 관매도 성의 형태를 모티브로 함

• As a result....

No. of visitors increased 10 times compared to 2010