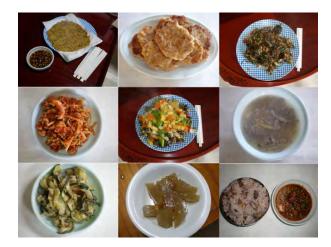

# Myeongpum Maeul (Village of Excellence)

Gwanmae island was....
Typical fishing village
(126 households, 212 residents)
Fishing and aquacultures
5,000 of annual visitors

- Village residents wanted the Gwanmae island stay in Dodohaehaesang National Park during 2010 national park zoning adjustment project
- KNPS implemented first Myeongpum Maeul Project
   (1 million USD) in Gwanmae island

Gwanmae Island Residents Operating Committee

길을 따라 둘러보는 가운데 관매도의 참 매력을 느낄 수 있는 마실길(숲길, 돌담길, 해안길)을 상징 해송, 매화나무 등이 아름다운 성 관매도 나무(사), 몰(水)의 한지와 관매도 성의 형태를 모티브로 함

• As a result....

No. of visitors increased 10 times compared to 2010

Village income increased more than 11 times

- Return of village residents left to the city
- Request of reinclusion (villages excluded from NP in 2010)
- Investment from local government(1 million USD)