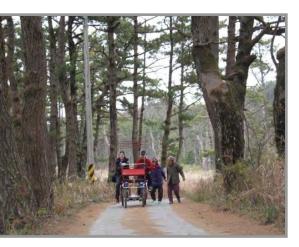

# Myeongpum Maeul (Village of Excellence)

Gwanmae island was....
Typical fishing village
(126 households, 212 residents)
Fishing and aquacultures
5,000 of annual visitors

- Village residents wanted the Gwanmae island stay in Dodohaehaesang National Park during 2010 national park zoning adjustment project
- KNPS implemented first Myeongpum Maeul Project
   (1 million USD) in Gwanmae island

Gwanmae Island Residents Operating Committee

길을 따라 둘러보는 가운데 관매도의 참 매력을 느낄 수 있는 마실길(숲길, 돌담길, 해안길)을 상징 해송, 매화나무 등이 아름다운 성 관매도 나무(사), 몰(水)의 한지와 관매도 성의 형태를 모티브로 함

• As a result....

No. of visitors increased 10 times compared to 2010