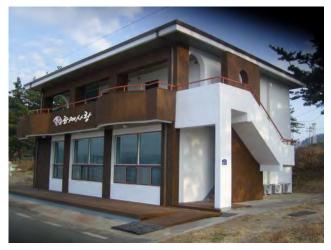

Gwanmae Island Residents Operating Committee

길을 따라 둘러보는 가운데 관매도의 참 매력을 느낄 수 있는 마실길(숲길, 돌담길, 해안길)을 상징 해송, 매화나무 등이 아름다운 성 관매도 나무(사), 몰(水)의 한지와 관매도 성의 형태를 모티브로 함

• As a result....

No. of visitors increased 10 times compared to 2010

Village income increased more than 11 times

- Return of village residents left to the city
- Request of reinclusion (villages excluded from NP in 2010)
- Investment from local government(1 million USD)